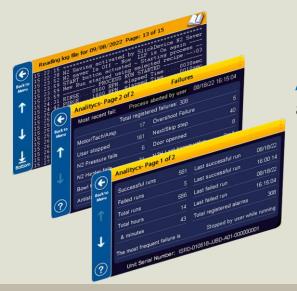

SECS/GEM: Factory Automation using High-Speed SECS/GEM through a 10/100/1000 Ethernet connection over TCP/IP protocol. Three operation modes. (SECS/GEM interface is offered as an option)

**Analytics:** Get insight from aggregated data and make actionable decisions to:

- Improve yield.
- Detect errors.
- Reduce manufacturing cost.
- Process optimization.
- Equipment health/maintenance.

Component Monitoring: The SlickDevice monitors components that are currently ignored. Ensuring N2 heater functionality makes water spotting and poor drying a thing of the past.