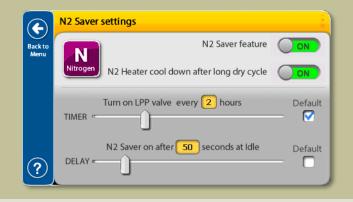

sales@sitekprocess.com tanderson@sitekprocess.com

N2 Saver Feature: Includes Sitek's proprietary state-of-the-art N2 saver option. This feature saves customers thousands of dollars annually by preventing N2 waste while the tool is idle.