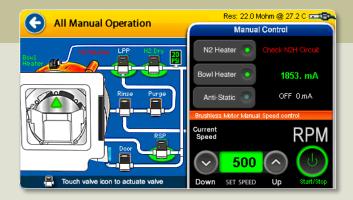

Advanced Diagnostic Tools: Maintenance modes allow users to quickly and effectively troubleshoot SRD conditions. Improved maintenance reduces downtime and intrusive investigation. No more removing system skins for basic troubleshooting

- Improve yield.
- Detect errors.
- Reduce manufacturing cost.
- Process optimization.
- Equipment health/maintenance.

Component Monitoring: The SlickDevice monitors components that are currently ignored. Ensuring N2 heater functionality makes water spotting and poor drying a thing of the past.