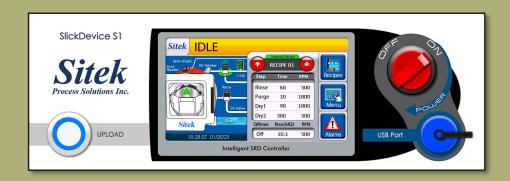

## YOUR NEXT SRD IS ALREADY IN YOUR FAB!

Just plug in the SlickDevice SRD Controller and start enjoying the benefits.

- Direct "plug and play" upgrade.
- N2 Saver feature.
- Optional SECS/GEM Interface.
- Detailed data logging and analytics.
- Yield improvement.
- Programmable process settings.

sales@sitekprocess.com tanderson@sitekprocess.com

N2 Saver Feature: Includes Sitek's proprietary state-of-the-art N2 saver option. This feature saves customers thousands of dollars annually by preventing N2 waste while the tool is idle.

SECS/GEM: Factory Automation using High-Speed SECS/GEM through a 10/100/1000 Ethernet connection over TCP/IP protocol. Three operation modes. (SECS/GEM interface is offered as an option)

**Analytics:** Get insight from aggregated data and make actionable decisions to:

- Improve yield.
- Detect errors.
- Reduce manufacturing cost.
- Process optimization.
- Equipment health/maintenance.

Component Monitoring: The SlickDevice monitors components that are currently ignored. Ensuring N2 heater functionality makes water spotting and poor drying a thing of the past.