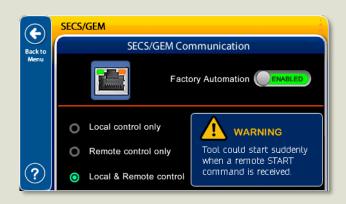

SECS/GEM: Factory Automation using High-Speed SECS/GEM through a 10/100/1000 Ethernet connection over TCP/IP protocol. Three operation modes. (SECS/GEM interface is offered as an option)

**Analytics:** Get insight from aggregated data and make actionable decisions to: